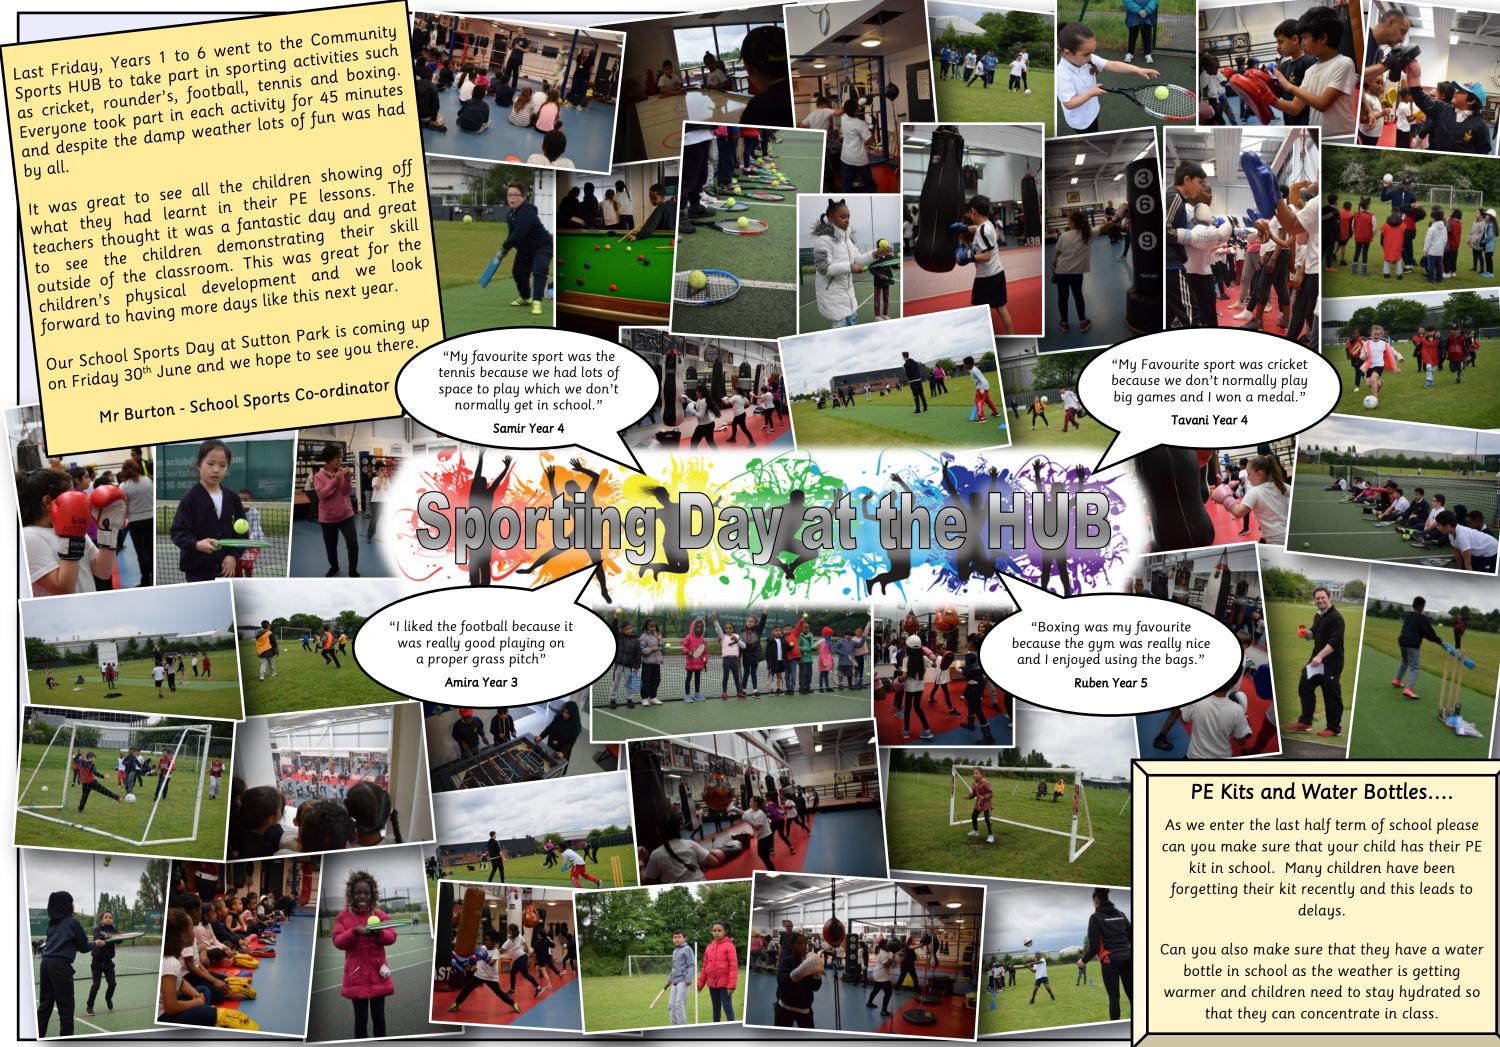

y Head Teacher: Devina Shryane Assistant Head Teacher: Jane Nizamis

Text service for absence: 07535 293094 E-mail: admin@stclemce.bham.sch.uk Website: www.stclemce.bham.sch.uk

Butlin Street, Nechells, Birmingham, B7 5NS

9

Phone: 0121-464-4652

School Blog http://st-clements-church-ofengland-academy.j2bloggy.com/ Twitter and Instagram @StClem\_Nechells

For more information, games and activities



#### 26th May 2017







We would like to say a big Thank you to everyone who bought cakes, biscuits, bracelets and more over the last two weeks while we had our Christian Aid and Islamic Relief week.

Without your generosity we would not be able to fundraise for charities the way we do and we are thankful for this.



We will let you know how much we raised after the half term

hristian