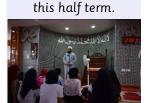

### On Tuesday 23rd May, Year 6 visited a local mosque, Madjid Ali in Aston as part of their RE sessions

We have been comparing the teachings of Islam to that of Christianity and looking at similarities and differences.

The children thoroughly enjoyed the day and were fascinated by what they found out. They behaved impeccably and were very respectful whilst inside the mosque.

Ask them about an interesting fact they found out about the Madjid Ali Mosque?