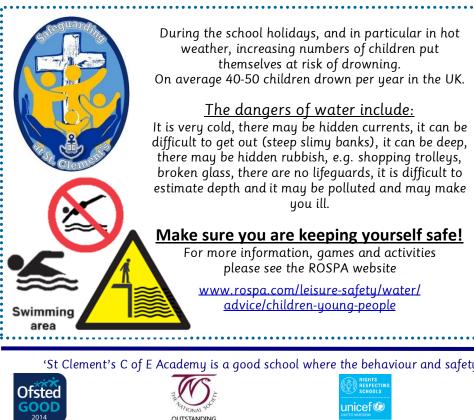

Have a lovely weekend and half term break!

Ranjeet, Administrator

During the school holidays, and in particular in hot weather, increasing numbers of children put themselves at risk of drowning. On average 40-50 children drown per year in the UK.

## The dangers of water include:

It is very cold, there may be hidden currents, it can be difficult to get out (steep slimy banks), it can be deep, there may be hidden rubbish, e.g. shopping trolleys, broken glass, there are no lifeguards, it is difficult to estimate depth and it may be polluted and may make you ill.

### Make sure you are keeping yourself safe!

please see the ROSPA website

www.rospa.com/leisure-safety/water/ advice/children-young-people

Head Teacher: Des Ricketts Deputy Head Teacher: Devina Shryane Assistant Head Teacher: Jane Nizamis

For more information, games and activities